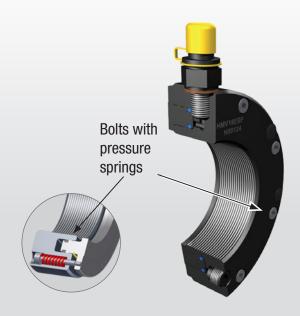

#### **Special features:**

- Automatic piston return function given to springs inside the nut
- Hydraulic oil returns easily into the pump
- No need for laborious pushing of piston back into its initial position
- Safe handling due to knurled housing surface
- Two hydraulic connections for comfortable access (axial or radial) depending on access in the mounting position

SAFE: Built in "emergency-stop" to avoid the piston coming out of the ring-body.

 The NTN-SNR hydraulic nuts are available either with metric threads, HMV...EBF (M50x1.5 → Tr1000x8) or inch threads HMVC...EBF (1.967 → 37.410 in)