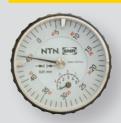

#### **ACCESSORIES** to be used with your hydraulic nut

- TOOL DIAL GAUGE 050
- TOOL DIAL GAUGE 100 Gauge 5 mm / 10 mm
- TOOL DIAL EXTENSION SET Extension adapter for gauge