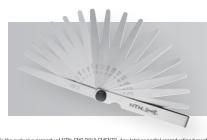

#### TO CHECK BEARING CLEARANCE

- TOOL FEELER GAUGES 100
- TOOL FEELER GAUGES 150
- TOOL FEELER GAUGES 300
  Feeler gauge aset (length 100, 150, 300 mm)