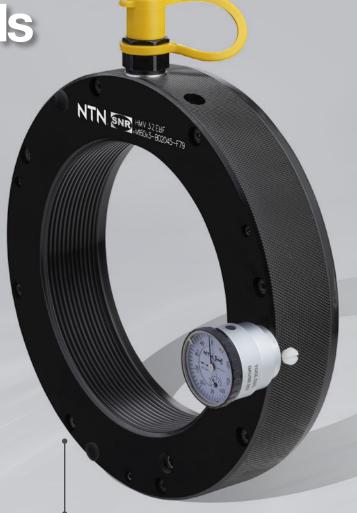

# **HYDRAULIC NUT**

**HMV** series

www.ntn-snr.com

With You

WITH THE NTN-SNR HYDRAULIC NUT, THE PERFECT TOOL FOR ASSEMBLING OR DISASSEMBLING TAPERED BORE BEARINGS

SAFE: Built in "emergency-stop" to avoid the piston coming out of the ring-body.

 The NTN-SNR hydraulic nuts are available either with metric threads, HMV...EBF (M50x1.5 → Tr1000x8) or inch threads HMVC...EBF (1.967 → 37.410 in)